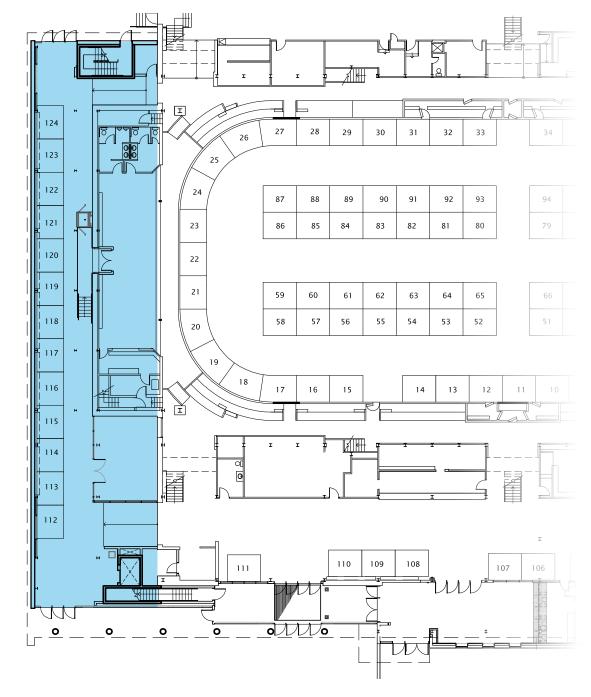

### **A Dedicated Space for Pet Lovers!**

The first-ever North Bay Pet Expo will have its own dedicated space in Memorial Gardens, while still benefiting from the thousands of visitors attending the North Bay Home & Garden Expo!

### LOCATION

Our location at the Memorial Gardens will allow a large exhibiting space with high ceilings. There will be ample parking for all exhibitors at the back of the building, and excellent parking for show-goers.